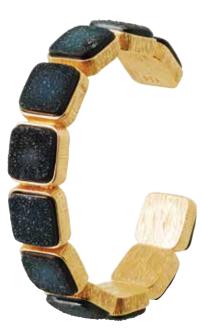

# The Galaxy Blue Collection

Featuring the frosty blue Chalcedony Dreusy, this collection is inspired by the stars of the milky way as seen on a clear night sky above lake Titicaca. In 18k Gold-Plated .925 Silver.

KJCH53R(L)-YG

KJCH90E-YG