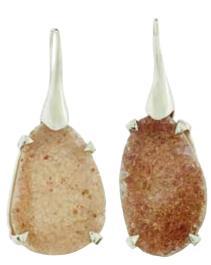

# The Galaxy Collection

Clues to solving the universe's mysteries might lie within these mesmerising crystals. With such captivating shimmer, whenever dinner conversation falters, simply gaze into them and be transported to another dimension where time slows to a standstill. Then blink and the world will make sense again.

Set in .925 Silver plated to 1 micron with Rhodium, 18k Yellow Gold, Rose Gold or Black Rhodium. The Fancy Dreusy colours and styles will be similar to the samples but never exactly the same.

Available in sets of 6 or 12 unique rings.

**KJFC48R-YG**18k Yellow Gold 1-Micron .925 Silver
Fancy Dreusy Ring

**KJFC48R-YG** 18k Yellow Gold 1-Micron .925 Silver Fancy Dreusy Ring

**KJFC48R-YG**18k Yellow Gold 1-Micron .925 Silver
Fancy Dreusy Ring

**KJFC48R-YG** 18k Yellow Gold 1-Micron .925 Silver Fancy Dreusy Ring

**KJFC48R-YG** 18k Yellow Gold 1-Micron .925 Silver Fancy Dreusy Ring

**KJFC48R-RH**Rhodium-Plated 1-Micron .925 Silver
Fancy Dreusy Ring

**KJFC48R-RH**Rhodium-Plated 1-Micron .925 Silver
Fancy Dreusy Ring

**KJFC48R-RH**Rhodium-Plated 1-Micron .925 Silver
Fancy Dreusy Ring

**KJFC48R-RH**Rhodium-Plated 1-Micron .925 Silver
Fancy Dreusy Ring

**KJFC48R-RG**Rose Gold-Plated 1-Micron .925 Silver
Fancy Dreusy Ring

**KJFC48R-RG**Rose Gold-Plated 1-Micron .925 Silver
Fancy Dreusy Ring

**KJFC48R-RG**Rose Gold-Plated 1-Micron .925 Silver
Fancy Dreusy Ring

**KJFC48R-RG**Rose Gold-Plated 1-Micron .925 Silver
Fancy Dreusy Ring

The earrings are either matched for colour or size but cannot guarantee that it will be both as each stone is unique.

**KJFC93-YG** 18k Yellow Gold-Plated 1-Micron .925 Silver Fancy Dreusy Earrings

18k Yellow Gold-Plated 1-Micron .925 Silver Fancy Dreusy Earrings

**KJFC93-RG**Rose Gold-Plated 1-Micron .925 Silver
Fancy Dreusy Earrings

**KJFC93-RH** 18k Rhodium-Plated 1-Micron .925 Silver Fancy Dreusy Earrings

**KJFC93-RG**Rose Gold-Plated 1-Micron .925 Silver
Fancy Dreusy Earrings

**KJFC93-RH** 18k Rhodium-Plated 1-Micron .925 Silver Fancy Dreusy Earrings