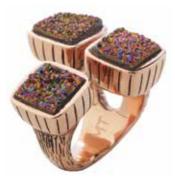

# The Galaxy Collection

Clues to solving the universe's mysteries might lie within these mesmerising crystals. With such captivating shimmer, whenever dinner conversation falters, simply gaze into them and be transported to another dimension where time slows to a standstill. Then blink and the world will make sense again.

Set in .925 Silver plated to 1 micron with Rhodium, 18k Yellow Gold, Rose Gold or Black Rhodium. The Fancy Dreusy colours and styles will be similar to the samples but never exactly the same.

Available in sets of 6 or 12 unique rings.