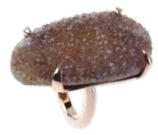

# The Galaxy Collection

Clues to solving the universe's mysteries might lie within these mesmerising crystals. With such captivating shimmer, whenever dinner conversation falters, simply gaze into them and be transported to another dimension where time slows to a standstill. Then blink and the world will make sense again.

Set in .925 Silver plated to 1 micron with Rhodium, 18k Yellow Gold, Rose Gold or Black Rhodium. The Fancy Dreusy colours and styles will be similar to the samples but never exactly the same.

Available in sets of 6 or 12 unique rings.