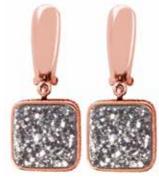

# The Galaxy Collection

Clues to solving the universe's mysteries might lie within these mesmerising crystals. With such captivating shimmer, whenever dinner conversation falters, simply gaze into them and be transported to another dimension where time slows to a standstill. Then blink and the world will make sense again.

Set in .925 Silver plated to 1 micron with Rhodium, 18k Yellow Gold, Rose Gold or Black Rhodium. The Fancy Dreusy colours and styles will be similar to the samples but never exactly the same.

Available in sets of 6 or 12 unique rings.