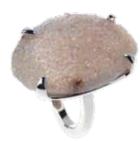

# The Galaxy Collection

Clues to solving the universe's mysteries might lie within these mesmerising crystals. With such captivating shimmer, whenever dinner conversation falters, simply gaze into them and be transported to another dimension where time slows to a standstill. Then blink and the world will make sense again.

Set in .925 Silver plated to 1 micron with Rhodium, 18k Yellow Gold, Rose Gold or Black Rhodium. The Fancy Dreusy colours and styles will be similar to the samples but never exactly the same.

Available in sets of 6 or 12 unique rings.