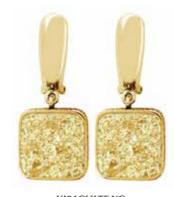

# The Galaxy Collection

Clues to solving the universe's mysteries might lie within these mesmerising crystals. With such captivating shimmer, whenever dinner conversation falters, simply gaze into them and be transported to another dimension where time slows to a standstill. Then blink and the world will make sense again.

Set in .925 Silver plated to 1 micron with Rhodium, 18k Yellow Gold, Rose Gold or Black Rhodium. The Fancy Dreusy colours and styles will be similar to the samples but never exactly the same.

Available in sets of 6 or 12 unique rings.