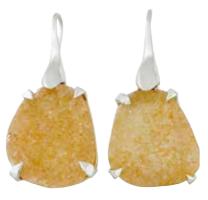

# Orange Agate Galaxy Collection

Because the galaxy is ever expanding, you will never see the same night sky twice. Get a set of sparkling special stars to wear. And you can be sure no one else has the same.

Available in Rhodium and Rose Gold finish. Dreusy will be similar to samples but never exactly the same.

**KJFC48R-RG** Rose Gold-Plated 1-Micron .925 Orange Agate Druzy Ring

**KJFC93-RH** Rhodium-Plated 1-Micron .925 Orange Agate Druzy Earrings