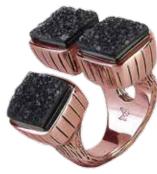

# The Lone Tree Collection

A single stark, burnt tree on a dirt road in Patagonia provides the inspiration for this collection.

Rhodium-Plated Bronze Ring & Black Dreusy Agate

Rhodium-Plated Bronze Ring White Titanium-Coated Dreusy Agate

KJ85CHLTR-YG 18k Yellow Gold-Plated Bronze Ring Titanium-Coated Champagne Dreusy Agate

KJ85BLTR-YG 18k Yellow Gold-Plated Bronze Ring & Black Dreusy Agate

KJ85TDLTR-YG 18k Yellow Gold-Plated Bronze Ring & Titanium-Coated Grey Dreusy Agate

KJ85FLTR-RG Rose Gold-Plated Bronze Ring & Titanium-Coated Fancy Dreusy

KJ85TDLTR-RG Rose Gold-Plated Bronze Ring Titanium-Coated Grey Dreusy Agate

KJ78BLTR-RG Rose Gold-Plated Bronze Ring & Black Dreusy Agate