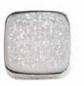

# The Galaxy Blue Collection

Featuring the frosty blue Chalcedony Dreusy, this collection is inspired by the stars of the milky way as seen on a clear night sky above lake Titicaca. In 18k Gold-Plated .925 Silver.

KJCH53R(L)-YG

KJCH90E-YG