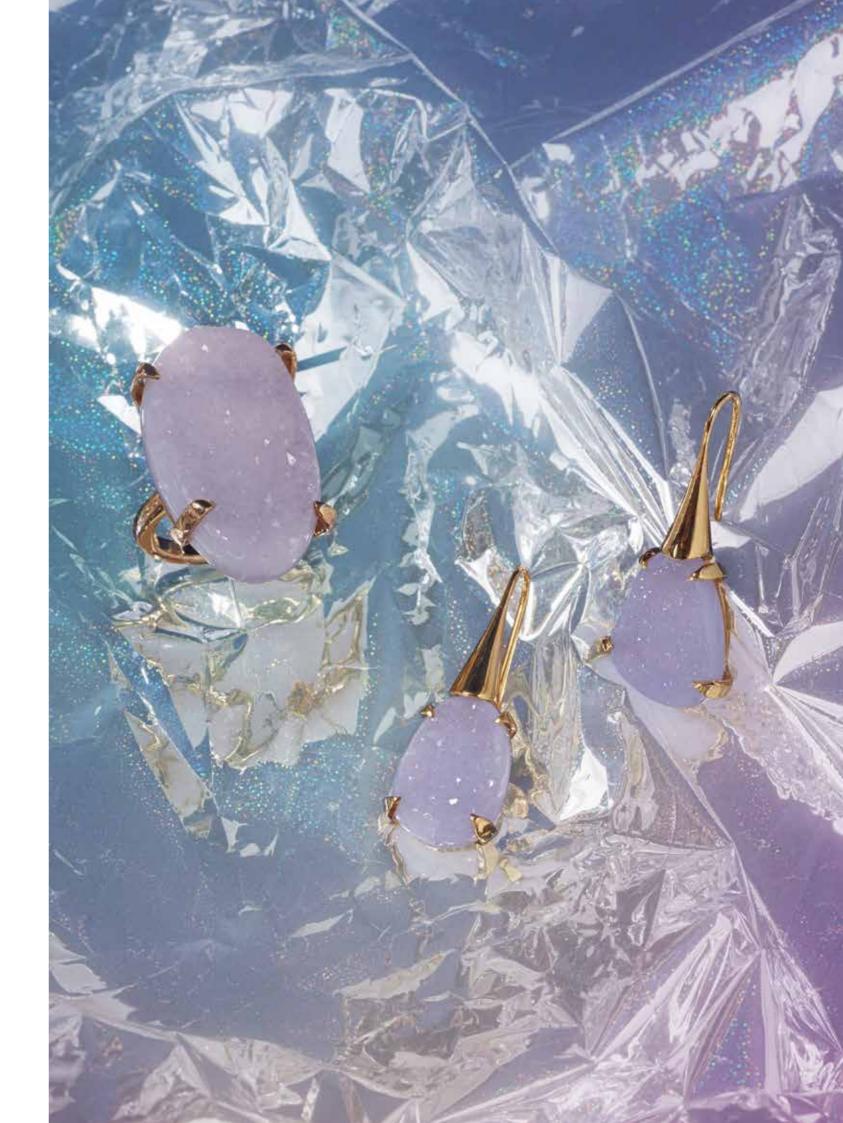

# The Galaxy Collection

Clues to solving the universe's mysteries might lie within these mesmerising crystals. With such captivating shimmer, whenever dinner conversation falters, simply gaze into them and be transported to another dimension where time slows to a standstill. Then blink and the world will make sense again.

Set in .925 Silver plated to 1 micron with Rhodium, 18k Yellow Gold, Rose Gold or Black Rhodium. The Fancy Dreusy colours and styles will be similar to the samples but never exactly the same.

Available in sets of 6 or 12 unique rings.