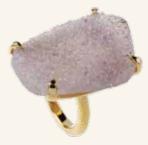

# The Galaxy Collection

Clues to solving the universe's mysteries might lie within these mesmerising crystals. With such captivating shimmer, whenever dinner conversation falters, simply gaze into them and be transported to another dimension where time slows to a standstill. Then blink and the world will make sense again.

Set in .925 Silver plated to 1 micron with Rhodium, 18k Yellow Gold, Rose Gold or Black Rhodium. The Fancy Dreusy colours and styles will be similar to the samples but never exactly the same.

Available in sets of 6 or 12 unique rings.