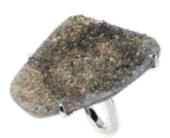

# The Galaxy Blue Collection

Featuring the frosty blue Chalcedony Dreusy, this collection is inspired by the stars of the milky way as seen on a clear night sky above lake Titicaca. In 18k Gold-Plated .925 Silver.

KJCH53R(L)-YG

KJCH90E-YG