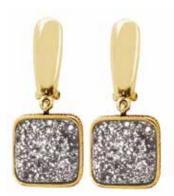

# The Galaxy Collection

Clues to solving the universe's mysteries might lie within these mesmerising crystals. With such captivating shimmer, whenever dinner conversation falters, simply gaze into them and be transported to another dimension where time slows to a standstill. Then blink and the world will make sense again.

Set in .925 Silver plated to 1 micron with Rhodium, 18k Yellow Gold, Rose Gold or Black Rhodium. The Fancy Dreusy colours and styles will be similar to the samples but never exactly the same.

Available in sets of 6 or 12 unique rings.