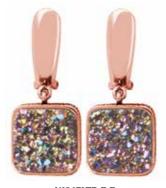

# The Galaxy Collection

Clues to solving the universe's mysteries might lie within these mesmerising crystals. With such captivating shimmer, whenever dinner conversation falters, simply gaze into them and be transported to another dimension where time slows to a standstill. Then blink and the world will make sense again.

Set in .925 Silver plated to 1 micron with Rhodium, 18k Yellow Gold, Rose Gold or Black Rhodium. The Fancy Dreusy colours and styles will be similar to the samples but never exactly the same.

Available in sets of 6 or 12 unique rings.