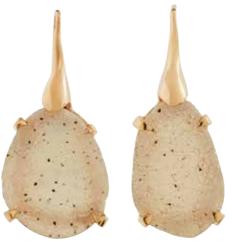

# The Galaxy Collection

Clues to solving the universe's mysteries might lie within these mesmerising crystals. With such captivating shimmer, whenever dinner conversation falters, simply gaze into them and be transported to another dimension where time slows to a standstill. Then blink and the world will make sense again.

Set in .925 Silver plated to 1 micron with Rhodium, 18k Yellow Gold, Rose Gold or Black Rhodium. The Fancy Dreusy colours and styles will be similar to the samples but never exactly the same.

Available in sets of 6 or 12 unique rings.