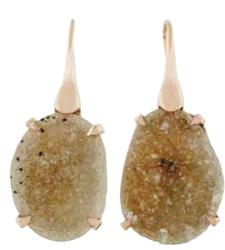

# The Galaxy Collection

Clues to solving the universe's mysteries might lie within these mesmerising crystals. With such captivating shimmer, whenever dinner conversation falters, simply gaze into them and be transported to another dimension where time slows to a standstill. Then blink and the world will make sense again.

Set in .925 Silver plated to 1 micron with Rhodium, 18k Yellow Gold, Rose Gold or Black Rhodium. The Fancy Dreusy colours and styles will be similar to the samples but never exactly the same.

Available in sets of 6 or 12 unique rings.

**KJFC48R-YG**18k Yellow Gold 1-Micron .925 Silver
Fancy Dreusy Ring

**KJFC48R-YG** 18k Yellow Gold 1-Micron .925 Silver Fancy Dreusy Ring

**KJFC48R-YG**18k Yellow Gold 1-Micron .925 Silver
Fancy Dreusy Ring

**KJFC48R-YG** 18k Yellow Gold 1-Micron .925 Silver Fancy Dreusy Ring

**KJFC48R-YG** 18k Yellow Gold 1-Micron .925 Silver Fancy Dreusy Ring

**KJFC48R-RH**Rhodium-Plated 1-Micron .925 Silver
Fancy Dreusy Ring

**KJFC48R-RH**Rhodium-Plated 1-Micron .925 Silver
Fancy Dreusy Ring

**KJFC48R-RH**Rhodium-Plated 1-Micron .925 Silver
Fancy Dreusy Ring

**KJFC48R-RH**Rhodium-Plated 1-Micron .925 Silver
Fancy Dreusy Ring

**KJFC48R-RG**Rose Gold-Plated 1-Micron .925 Silver
Fancy Dreusy Ring

**KJFC48R-RG**Rose Gold-Plated 1-Micron .925 Silver
Fancy Dreusy Ring

**KJFC48R-RG**Rose Gold-Plated 1-Micron .925 Silver
Fancy Dreusy Ring

**KJFC48R-RG**Rose Gold-Plated 1-Micron .925 Silver
Fancy Dreusy Ring

The earrings are either matched for colour or size but cannot guarantee that it will be both as each stone is unique.

**KJFC93-YG** 18k Yellow Gold-Plated 1-Micron .925 Silver Fancy Dreusy Earrings

18k Yellow Gold-Plated 1-Micron .925 Silver Fancy Dreusy Earrings

**KJFC93-RG**Rose Gold-Plated 1-Micron .925 Silver
Fancy Dreusy Earrings

**KJFC93-RH** 18k Rhodium-Plated 1-Micron .925 Silver Fancy Dreusy Earrings

**KJFC93-RG**Rose Gold-Plated 1-Micron .925 Silver
Fancy Dreusy Earrings

**KJFC93-RH** 18k Rhodium-Plated 1-Micron .925 Silver Fancy Dreusy Earrings