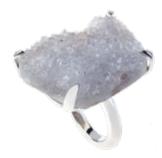

# The Galaxy Collection

Clues to solving the universe's mysteries might lie within these mesmerising crystals. With such captivating shimmer, whenever dinner conversation falters, simply gaze into them and be transported to another dimension where time slows to a standstill. Then blink and the world will make sense again.

Set in .925 Silver plated to 1 micron with Rhodium, 18k Yellow Gold, Rose Gold or Black Rhodium. The Fancy Dreusy colours and styles will be similar to the samples but never exactly the same.

Available in sets of 6 or 12 unique rings.