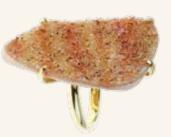

# The Galaxy Collection

Clues to solving the universe's mysteries might lie within these mesmerising crystals. With such captivating shimmer, whenever dinner conversation falters, simply gaze into them and be transported to another dimension where time slows to a standstill. Then blink and the world will make sense again.

Set in .925 Silver plated to 1 micron with Rhodium, 18k Yellow Gold, Rose Gold or Black Rhodium. The Fancy Dreusy colours and styles will be similar to the samples but never exactly the same.

Available in sets of 6 or 12 unique rings.