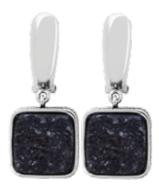

# The Galaxy Collection

Clues to solving the universe's mysteries might lie within these mesmerising crystals. With such captivating shimmer, whenever dinner conversation falters, simply gaze into them and be transported to another dimension where time slows to a standstill. Then blink and the world will make sense again.

Set in .925 Silver plated to 1 micron with Rhodium, 18k Yellow Gold, Rose Gold or Black Rhodium. The Fancy Dreusy colours and styles will be similar to the samples but never exactly the same.

Available in sets of 6 or 12 unique rings.