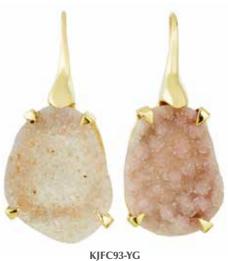

# The Galaxy Collection

Clues to solving the universe's mysteries might lie within these mesmerising crystals. With such captivating shimmer, whenever dinner conversation falters, simply gaze into them and be transported to another dimension where time slows to a standstill. Then blink and the world will make sense again.

Set in .925 Silver plated to 1 micron with Rhodium, 18k Yellow Gold, Rose Gold or Black Rhodium. The Fancy Dreusy colours and styles will be similar to the samples but never exactly the same.

Available in sets of 6 or 12 unique rings.

**KJFC48R-RG**Rose Gold-Plated 1-Micron .925 Silver
Fancy Dreusy Ring

The earrings are either matched for colour or size but cannot guarantee that it will be both as each stone is unique.

**KJFC93-YG** 18k Yellow Gold-Plated 1-Micron .925 Silver Fancy Dreusy Earrings