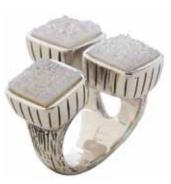

Set in .925 Silver plated to 1 micron with Rhodium, 18k Yellow Gold, Rose Gold or Black Rhodium. The Fancy Dreusy colours and styles will be similar to the samples but never exactly the same.

Available in sets of 6 or 12 unique rings.

**KJFC48R-RG**Rose Gold-Plated 1-Micron .925 Silver
Fancy Dreusy Ring

**KJFC48R-RG**Rose Gold-Plated 1-Micron .925 Silver
Fancy Dreusy Ring

**KJFC48R-RG**Rose Gold-Plated 1-Micron .925 Silver
Fancy Dreusy Ring