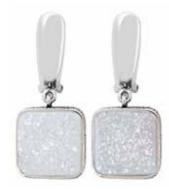

# The Galaxy Collection

Clues to solving the universe's mysteries might lie within these mesmerising crystals. With such captivating shimmer, whenever dinner conversation falters, simply gaze into them and be transported to another dimension where time slows to a standstill. Then blink and the world will make sense again.

Set in .925 Silver plated to 1 micron with Rhodium, 18k Yellow Gold, Rose Gold or Black Rhodium. The Fancy Dreusy colours and styles will be similar to the samples but never exactly the same.

Available in sets of 6 or 12 unique rings.