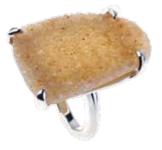

# The Galaxy Collection

Clues to solving the universe's mysteries might lie within these mesmerising crystals. With such captivating shimmer, whenever dinner conversation falters, simply gaze into them and be transported to another dimension where time slows to a standstill. Then blink and the world will make sense again.

Set in .925 Silver plated to 1 micron with Rhodium, 18k Yellow Gold, Rose Gold or Black Rhodium. The Fancy Dreusy colours and styles will be similar to the samples but never exactly the same.

Available in sets of 6 or 12 unique rings.