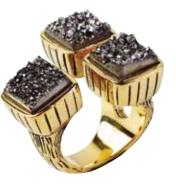

# The Galaxy Collection

Clues to solving the universe's mysteries might lie within these mesmerising crystals. With such captivating shimmer, whenever dinner conversation falters, simply gaze into them and be transported to another dimension where time slows to a standstill. Then blink and the world will make sense again.

Set in .925 Silver plated to 1 micron with Rhodium, 18k Yellow Gold, Rose Gold or Black Rhodium. The Fancy Dreusy colours and styles will be similar to the samples but never exactly the same.

Available in sets of 6 or 12 unique rings.