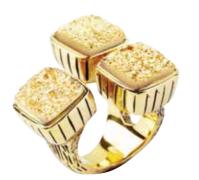

Set in .925 Silver plated to 1 micron with Rhodium, 18k Yellow Gold, Rose Gold or Black Rhodium. The Fancy Dreusy colours and styles will be similar to the samples but never exactly the same.

Available in sets of 6 or 12 unique rings.

**KJFC48R-YG**18k Yellow Gold 1-Micron .925 Silver
Fancy Dreusy Ring

**KJFC48R-YG** 18k Yellow Gold 1-Micron .925 Silver Fancy Dreusy Ring

**KJFC48R-YG**18k Yellow Gold 1-Micron .925 Silver
Fancy Dreusy Ring