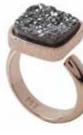

# The Galaxy Collection

Clues to solving the universe's mysteries might lie within these mesmerising crystals. With such captivating shimmer, whenever dinner conversation falters, simply gaze into them and be transported to another dimension where time slows to a standstill. Then blink and the world will make sense again.

Set in .925 Silver plated to 1 micron with Rhodium, 18k Yellow Gold, Rose Gold or Black Rhodium. The Fancy Dreusy colours and styles will be similar to the samples but never exactly the same.

Available in sets of 6 or 12 unique rings.