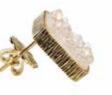

Available in Rhodium and Rose Gold finish. Dreusy will be similar to samples but never exactly the same.

**KJFC48R-RG** Rose Gold-Plated 1-Micron .925 Orange Agate Druzy Ring

**KJFC93-RH** Rhodium-Plated 1-Micron .925 Orange Agate Druzy Earrings