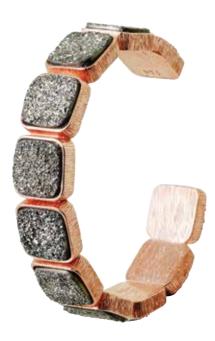

KJ85CHLTR-YG 18k Yellow Gold-Plated Bronze Ring Titanium-Coated Champagne Dreusy Agate

KJ85BLTR-YG 18k Yellow Gold-Plated Bronze Ring & Black Dreusy Agate

KJ85TDLTR-YG 18k Yellow Gold-Plated Bronze Ring & Titanium-Coated Grey Dreusy Agate

KJ85FLTR-RG Rose Gold-Plated Bronze Ring & Titanium-Coated Fancy Dreusy

KJ85TDLTR-RG Rose Gold-Plated Bronze Ring Titanium-Coated Grey Dreusy Agate

KJ78BLTR-RG Rose Gold-Plated Bronze Ring & Black Dreusy Agate