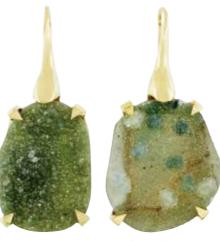

# The Galaxy Collection

Clues to solving the universe's mysteries might lie within these mesmerising crystals. With such captivating shimmer, whenever dinner conversation falters, simply gaze into them and be transported to another dimension where time slows to a standstill. Then blink and the world will make sense again.

Set in .925 Silver plated to 1 micron with Rhodium, 18k Yellow Gold, Rose Gold or Black Rhodium. The Fancy Dreusy colours and styles will be similar to the samples but never exactly the same.

Available in sets of 6 or 12 unique rings.

18k Yellow Gold-Plated 1-Micron .925 Silver Fancy Dreusy Earrings

**KJFC93-RG**Rose Gold-Plated 1-Micron .925 Silver
Fancy Dreusy Earrings

**KJFC93-RH** 18k Rhodium-Plated 1-Micron .925 Silver Fancy Dreusy Earrings

**KJFC93-RG**Rose Gold-Plated 1-Micron .925 Silver
Fancy Dreusy Earrings

**KJFC93-RH** 18k Rhodium-Plated 1-Micron .925 Silver Fancy Dreusy Earrings