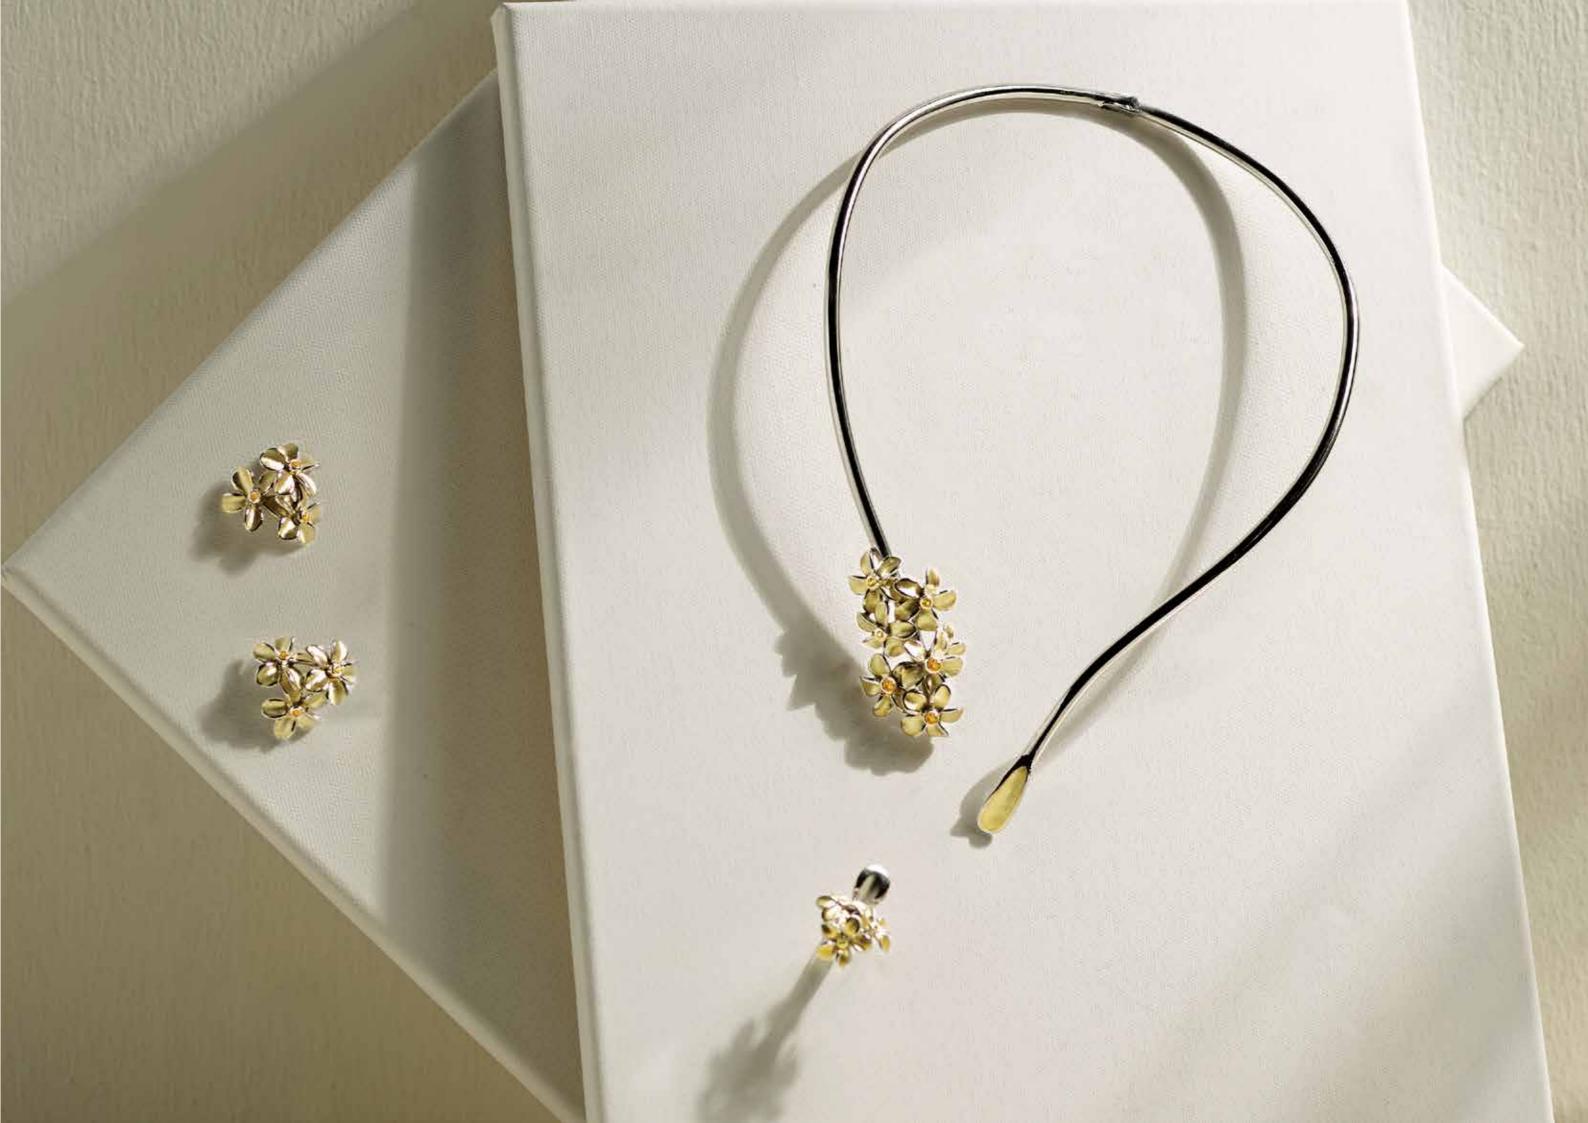

# Of Trees & Flowers... The Frangipani collection

Embrace the romance of tropical nights filled with the fragrance of Frangipani Flowers as their delicate yellow centres melt into creamy propeller petals.

In .925 Silver plated with 18k Gold and Rhodium accented with Yellow Citrines.