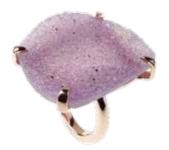

# Orange Agate Galaxy Collection

Because the galaxy is ever expanding, you will never see the same night sky twice. Get a set of sparkling special stars to wear. And you can be sure no one else has the same.

Available in Rhodium and Rose Gold finish. Dreusy will be similar to samples but never exactly the same.

**KJFC48R-RG** Rose Gold-Plated 1-Micron .925 Orange Agate Druzy Ring

**KJFC93-RH** Rhodium-Plated 1-Micron .925 Orange Agate Druzy Earrings