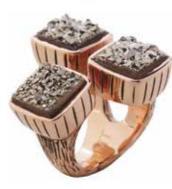

# The Galaxy Collection

Clues to solving the universe's mysteries might lie within these mesmerising crystals. With such captivating shimmer, whenever dinner conversation falters, simply gaze into them and be transported to another dimension where time slows to a standstill. Then blink and the world will make sense again.

Set in .925 Silver plated to 1 micron with Rhodium, 18k Yellow Gold, Rose Gold or Black Rhodium. The Fancy Dreusy colours and styles will be similar to the samples but never exactly the same.

Available in sets of 6 or 12 unique rings.