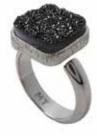

# The Galaxy Collection

Clues to solving the universe's mysteries might lie within these mesmerising crystals. With such captivating shimmer, whenever dinner conversation falters, simply gaze into them and be transported to another dimension where time slows to a standstill. Then blink and the world will make sense again.

Set in .925 Silver plated to 1 micron with Rhodium, 18k Yellow Gold, Rose Gold or Black Rhodium. The Fancy Dreusy colours and styles will be similar to the samples but never exactly the same.

Available in sets of 6 or 12 unique rings.