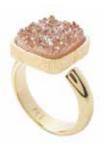

# The Galaxy Collection

Clues to solving the universe's mysteries might lie within these mesmerising crystals. With such captivating shimmer, whenever dinner conversation falters, simply gaze into them and be transported to another dimension where time slows to a standstill. Then blink and the world will make sense again.

Set in .925 Silver plated to 1 micron with Rhodium, 18k Yellow Gold, Rose Gold or Black Rhodium. The Fancy Dreusy colours and styles will be similar to the samples but never exactly the same.

Available in sets of 6 or 12 unique rings.