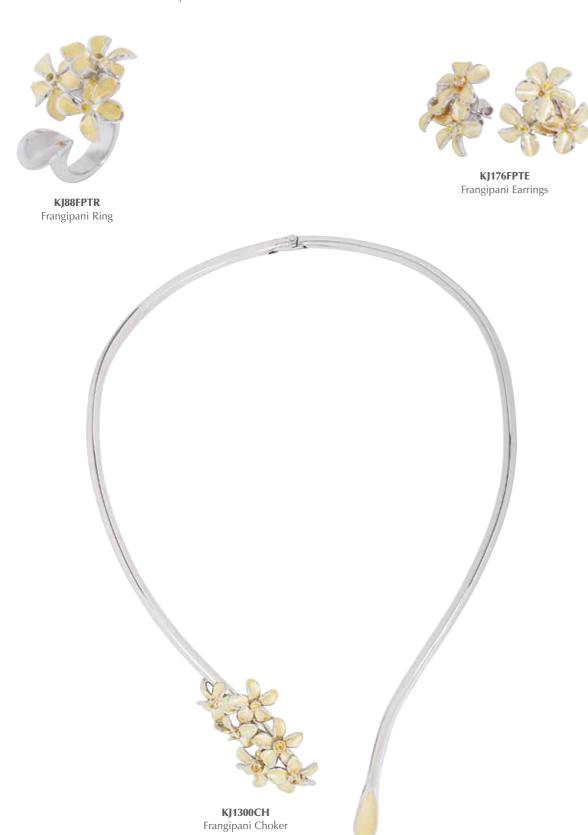

# Of Trees & Flowers... The Frangipani collection

Embrace the romance of tropical nights filled with the fragrance of Frangipani Flowers as their delicate yellow centres melt into creamy propeller petals.

In .925 Silver plated with 18k Gold and Rhodium accented with Yellow Citrines.