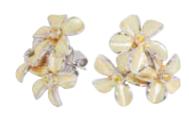

# Of Trees & Flowers... The Frangipani collection

Embrace the romance of tropical nights filled with the fragrance of Frangipani Flowers as their delicate yellow centres melt into creamy propeller petals.

In .925 Silver plated with 18k Gold and Rhodium accented with Yellow Citrines.