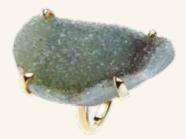

# The Galaxy Collection

Clues to solving the universe's mysteries might lie within these mesmerising crystals. With such captivating shimmer, whenever dinner conversation falters, simply gaze into them and be transported to another dimension where time slows to a standstill. Then blink and the world will make sense again.

Set in .925 Silver plated to 1 micron with Rhodium, 18k Yellow Gold, Rose Gold or Black Rhodium. The Fancy Dreusy colours and styles will be similar to the samples but never exactly the same.

Available in sets of 6 or 12 unique rings.