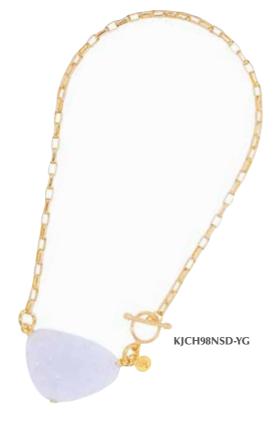

Dreusy Earrings



**KJFC93-RH** 18k Rhodium-Plated 1-Micron .925 Silver Fancy Dreusy Earrings



**KJFC93-RG**Rose Gold-Plated 1-Micron .925 Silver
Fancy Dreusy Earrings



**KJFC93-RH** 18k Rhodium-Plated 1-Micron .925 Silver Fancy Dreusy Earrings



# Of Trees & Flowers... The Frangipani collection

Embrace the romance of tropical nights filled with the fragrance of Frangipani Flowers as their delicate yellow centres melt into creamy propeller petals.

In .925 Silver plated with 18k Gold and Rhodium accented with Yellow Citrines.





# The Galaxy Blue Collection

Featuring the frosty blue Chalcedony Dreusy, this collection is inspired by the stars of the milky way as seen on a clear night sky above lake Titicaca. In 18k Gold-Plated .925 Silver.





KJCH53R(L)-YG





KJCH90E-YG







# The Lone Tree Collection

A single stark, burnt tree on a dirt road in Patagonia provides the inspiration for this collection.



Rhodium-Plated Bronze Ring & Black Dreusy Agate



Rhodium-Plated Bronze Ring White Titanium-Coated Dreusy Agate



KJ85CHLTR-YG 18k Yellow Gold-Plated Bronze Ring Titanium-Coated Champagne Dreusy Agate



KJ85BLTR-YG 18k Yellow Gold-Plated Bronze Ring & Black Dreusy Agate



KJ85TDLTR-YG 18k Yellow Gold-Plated Bronze Ring & Titanium-Coated Grey Dreusy Agate



KJ85FLTR-RG Rose Gold-Plated Bronze Ring & Titanium-Coated Fancy Dreusy



KJ85TDLTR-RG Rose Gold-Plated Bronze Ring Titanium-Coated Grey Dreusy Agate



KJ78BLTR-RG Rose Gold-Plated Bronze Ring & Black Dreusy Agate



**KJ84BLTE-RG**Bronze Rose Gold-Plated
Black Dreusy Agate



**KJ84FLTE-RG**Rose Go