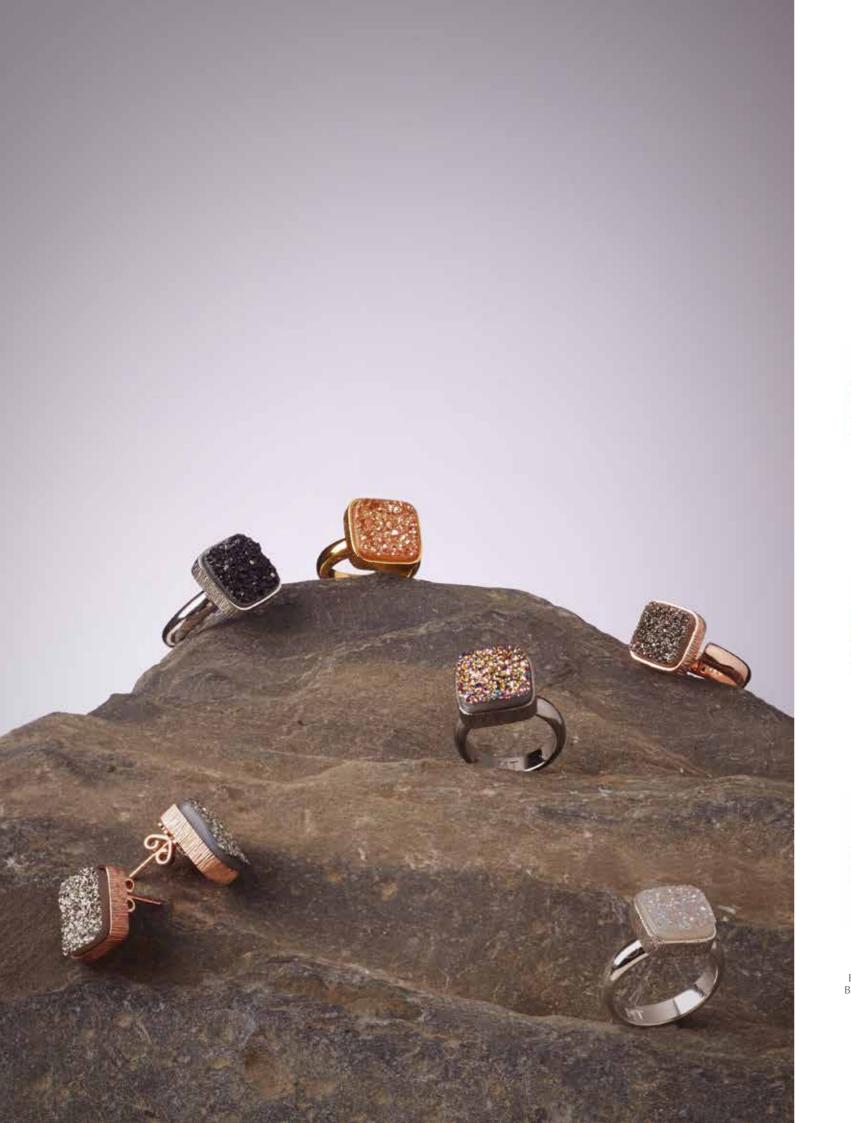

# Orange Agate Galaxy Collection

Because the galaxy is ever expanding, you will never see the same night sky twice. Get a set of sparkling special stars to wear. And you can be sure no one else has the same.

# The Galaxy Collection

Clues to solving the universe's mysteries might lie within these mesmerising crystals. With such captivating shimmer, whenever dinner conversation falters, simply gaze into them and be transported to another dimension where time slows to a standstill. Then blink and the world will make sense again.

Set in .925 Silver plated to 1 micron with Rhodium, 18k Yellow Gold, Rose Gold or Black Rhodium. The Fancy Dreusy colours and styles will be similar to the samples but never exactly the same.

Available in sets of 6 or 12 unique rings.