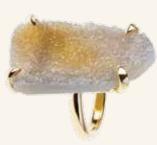

# The Galaxy Collection

Clues to solving the universe's mysteries might lie within these mesmerising crystals. With such captivating shimmer, whenever dinner conversation falters, simply gaze into them and be transported to another dimension where time slows to a standstill. Then blink and the world will make sense again.

Set in .925 Silver plated to 1 micron with Rhodium, 18k Yellow Gold, Rose Gold or Black Rhodium. The Fancy Dreusy colours and styles will be similar to the samples but never exactly the same.

Available in sets of 6 or 12 unique rings.