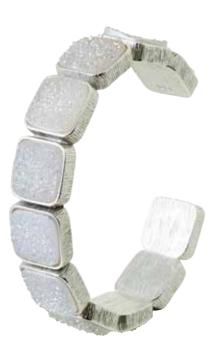

**KJ125TDLTBG-RG**Rose Gold-Plated .925 Silver
Titanium Coated Champagne
Dreusy Agate Bangle

**KJ125TDLTBG-RG** Rose Gold-Plated .925 Silver Titanium Coated Grey Agate Bangle

**KJ125BLTBg-YG** 18k Yellow Gold-Plated .925 Silver Titanium Coated Black Agate Bangle

**KJ125WLTBg-RH** Rhodium-Plated .925 Silver Titanium Coated White Agate Bangle