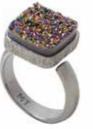

# The Galaxy Collection

Clues to solving the universe's mysteries might lie within these mesmerising crystals. With such captivating shimmer, whenever dinner conversation falters, simply gaze into them and be transported to another dimension where time slows to a standstill. Then blink and the world will make sense again.

Set in .925 Silver plated to 1 micron with Rhodium, 18k Yellow Gold, Rose Gold or Black Rhodium. The Fancy Dreusy colours and styles will be similar to the samples but never exactly the same.

Available in sets of 6 or 12 unique rings.