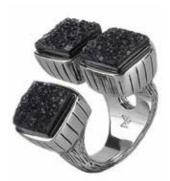

Set in .925 Silver plated to 1 micron with Rhodium, 18k Yellow Gold, Rose Gold or Black Rhodium. The Fancy Dreusy colours and styles will be similar to the samples but never exactly the same.

Available in sets of 6 or 12 unique rings.

**KJFC48R-RH**Rhodium-Plated 1-Micron .925 Silver
Fancy Dreusy Ring

**KJFC48R-RH**Rhodium-Plated 1-Micron .925 Silver
Fancy Dreusy Ring

**KJFC48R-RH**Rhodium-Plated 1-Micron .925 Silver
Fancy Dreusy Ring