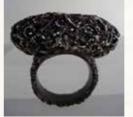

# The Galaxy Collection

Clues to solving the universe's mysteries might lie within these mesmerising crystals. With such captivating shimmer, whenever dinner conversation falters, simply gaze into them and be transported to another dimension where time slows to a standstill. Then blink and the world will make sense again.

Set in .925 Silver plated to 1 micron with Rhodium, 18k Yellow Gold, Rose Gold or Black Rhodium. The Fancy Dreusy colours and styles will be similar to the samples but never exactly the same.

Available in sets of 6 or 12 unique rings.