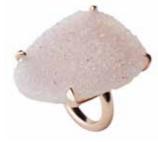

# The Galaxy Collection

Clues to solving the universe's mysteries might lie within these mesmerising crystals. With such captivating shimmer, whenever dinner conversation falters, simply gaze into them and be transported to another dimension where time slows to a standstill. Then blink and the world will make sense again.

Set in .925 Silver plated to 1 micron with Rhodium, 18k Yellow Gold, Rose Gold or Black Rhodium. The Fancy Dreusy colours and styles will be similar to the samples but never exactly the same.

Available in sets of 6 or 12 unique rings.