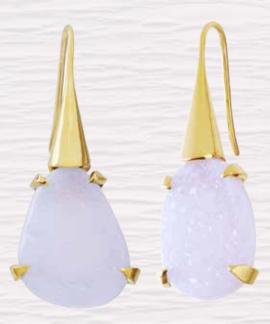

# The Galaxy Collection

Clues to solving the universe's mysteries might lie within these mesmerising crystals. With such captivating shimmer, whenever dinner conversation falters, simply gaze into them and be transported to another dimension where time slows to a standstill. Then blink and the world will make sense again.

Set in .925 Silver plated to 1 micron with Rhodium, 18k Yellow Gold, Rose Gold or Black Rhodium. The Fancy Dreusy colours and styles will be similar to the samples but never exactly the same.

Available in sets of 6 or 12 unique rings.