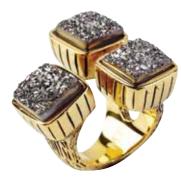

# The Galaxy Collection

Clues to solving the universe's mysteries might lie within these mesmerising crystals. With such captivating shimmer, whenever dinner conversation falters, simply gaze into them and be transported to another dimension where time slows to a standstill. Then blink and the world will make sense again.

Set in .925 Silver plated to 1 micron with Rhodium, 18k Yellow Gold, Rose Gold or Black Rhodium. The Fancy Dreusy colours and styles will be similar to the samples but never exactly the same.

Available in sets of 6 or 12 unique rings.