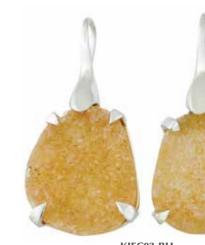

# Orange Agate Galaxy Collection

Because the galaxy is ever expanding, you will never see the same night sky twice. Get a set of sparkling special stars to wear. And you can be sure no one else has the same.

Available in Rhodium and Rose Gold finish. Dreusy will be similar to samples but never exactly the same.

**KJFC48R-RG** Rose Gold-Plated 1-Micron .925 Orange Agate Druzy Ring

**KJFC93-RH** Rhodium-Plated 1-Micron .925 Orange Agate Druzy Earrings

**KJDR520N-RG** Rose Gold-Plated 1-Micron .925 Orange Agate Druzy Necklace