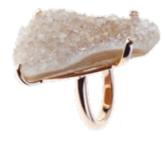

# The Galaxy Collection

Clues to solving the universe's mysteries might lie within these mesmerising crystals. With such captivating shimmer, whenever dinner conversation falters, simply gaze into them and be transported to another dimension where time slows to a standstill. Then blink and the world will make sense again.

Set in .925 Silver plated to 1 micron with Rhodium, 18k Yellow Gold, Rose Gold or Black Rhodium. The Fancy Dreusy colours and styles will be similar to the samples but never exactly the same.

Available in sets of 6 or 12 unique rings.